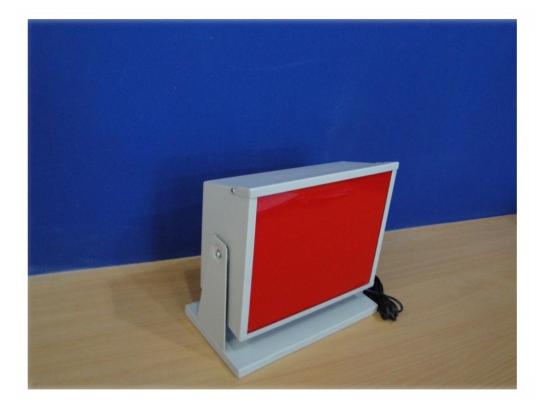

## SL-25 DARK ROOM SAFE LIGHT

## **Specifications:**

Dimensions: 250mm (W) X 200mm (H) X 100mm (T) Filter Area: 230mm X 185mm Light Color: Red Power Supply: 230V/50Hz +/- 10% Lamp Wattage: 10 Watt Filter: Plexiglas Red Filter Operating Temperature: -10 to 65°C Weight: Less than 1 Kg Safe Light can be mounted on a wall or hung from ceiling. A shelf with a bracket and screw provided to adjust direction. Housing: Powder coated mild steel casing