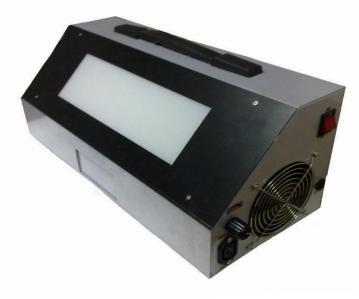

## T50-WL RADIOGRAPHIC FILM ILLUMINATOR

<u>Salient Features</u> 36 Watt x 2 CFL (Cathode Fluorescent Lamp) Built in Writing Lamp Electronic Brightness Control Foot Switch Control

## **Specifications:**

Dimensions: 500mm (W) X 200mm (T) X 200mm (H)

Viewing Area: 300mm X 90mm

Illumination: 2×CFL 36 Watts Tubes

Light Color: White

Film Density: Can view densities up to 4.0D

Lumens: 2x2750 lm

Power Supply: 230V/50Hz +/- 10%

Cooling: Inbuilt high speed two cooling fan.

Operating Temperature: -10 to 65°C

Weight: Less than 6 Kg

Housing: Powder coated mild steel casing

Film viewer has an intensity control knob to control the intensity as required.